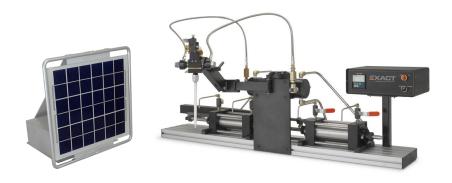

## **PRODUCT SUPPLIED:**

- 9450 Double Acting Inline Meter/Mix & Dispense System
- 55, 85 or 275 Gallon Supply Vessels
- Electric Agitation and Full Coverage Heat Blankets
- Automatic Replenishment options from inventory drums
- Drum Lift for changing out Drum Lids
- Customer Configurations/automation to suit your application

### **SOLUTION:**

EXACT's largest system, the Model 9450 Double Acting, easily meets continuous production requirements. Equipped with a Linear Encoder and Digital Preset high speed counter, it will ensure precise, repeatable shots. High output Fluid Heaters are sometimes used with epoxies and urethanes to accelerate the material cure as it is dispensed into the part.

To further ensure uninterrupted production, 85 gallon supply drums or totes can be used.