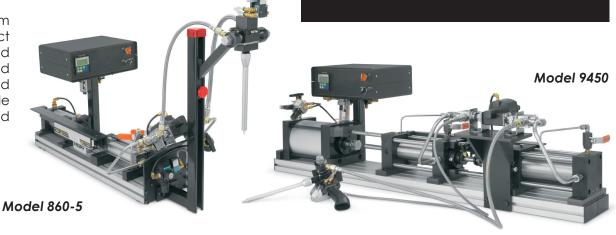

### SOLUTION

Exact supplies the LED market with several models of their time proven, rugged piston metering systems. Growth in this market, combined with customer loyalty, has afforded Exact the opportunity to place numerous systems in customer's production lines. Some manufacturers are using up to 12 or more systems to meet production demands.

On multiple system applications, Exact has configured common bulk feed supplies, saving end users considerable cost over dedicated supplies.

## **EXACT** products supplied-

- 860-5 Single Acting Inline Meter/ Mix & Dispense System
- 9450 Single Acting Inline Meter/ Mix & Dispense Systems
- Common bulk feed supply