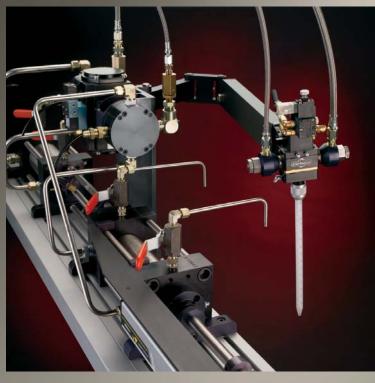

# **DISPENSING SYSTEMS**

With over 29 years experience in filtration, EXACT has gained considerable know-ledge in the types of systems most often used in the industry. We have designed and built centrifugal molding systems for use in the production of cylindrical HEPA filters and NIOSH type respirator filters, and have also provided various levels of automation for processing cylindrical end caps.

# Meter / Mix Systems for: