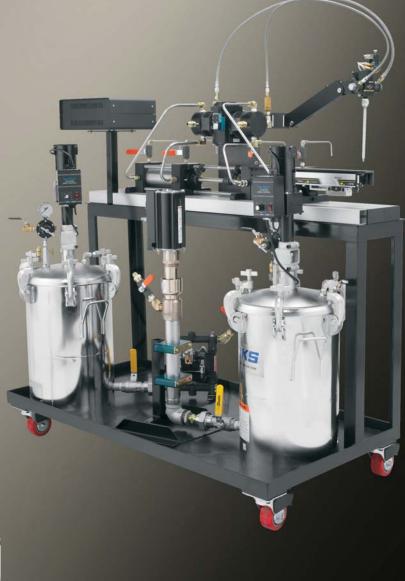

Piston and gear pump metering systems for all filter manufacturing applications

# **DISPENSING SYSTEMS**

With over 29 years experience in filtration, EXACT has gained considerable know-ledge in the types of systems most often used in the industry. We have designed and built centrifugal molding systems for use in the production of cylindrical HEPA filters and NIOSH type respirator filters, and have also provided various levels of automation for processing cylindrical end caps.

# Meter / Mix Systems for: