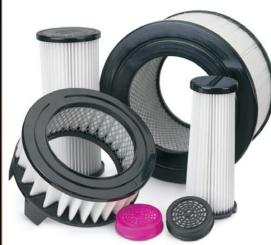

# **DISPENSING SYSTEMS**

With over 29 years experience in filtration, EXACT has gained considerable know-ledge in the types of systems most often used in the industry. We have designed and built centrifugal molding systems for use in the production of cylindrical HEPA filters and NIOSH type respirator filters, and have also provided various levels of automation for processing cylindrical end caps.