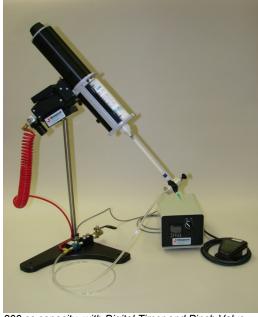

## BENCH TOP METER/MIX SYSTEM

For use with 50 - 1500 ml Dual Cartridges

50 cc capacity with Digital Timer and Pinch Valve

200 cc capacity with Digital Timer and Pinch Valve

## Converts a dual cartridge system to an automatic, hands-free dispenser

## Features:

- Reduces operator fatigue.
- Simple to assemble and operate disposable wetted components.
- Consistent mixed material delivery from start to finish of the cartridge set.
- Hands free dispensing controlled by foot pedal or digital timer console.
- Can easily transform from a bench top small shot delivery system to a hand held device in seconds with our unique docking station.
- 50 1500 ml units available in popular ratios.
- A & B components are mixed in a disposable static mixer.
- Flexible mixed material whip line and needle tips available.
- Comes complete with pneumatic plumbing, gauges, regulator, recharge switch and foot pedal.
- Constant, maintained pressure on cylinder set provides greater ratio and shot size control.
- Our unique design provides greater ratio and shot size control.
- Minimal maintenance and virtually no cleanup.
- Cost effective, completely portable.