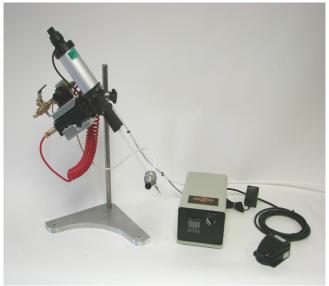

## BENCH TOP METER/MIX SYSTEM

For use with 50 - 1500 ml Dual Cartridges

50 cc capacity with Digital Timer and Pinch Valve

200 cc capacity with Digital Timer and Pinch Valve

## Converts a dual cartridge system to an automatic, hands-free dispenser

## Features:

- Reduces operator fatigue.
- Simple to assemble and operate disposable wetted components.
- Consistent mixed material delivery from start to finish of the cartridge set.
- Hands free dispensing controlled by foot pedal or digital timer console.
- Can easily transform from a bench top small shot delivery system to a hand held device in seconds with our unique docking station.
- 50 1500 ml units available in popular ratios.
- A & B components are mixed in a disposable static mixer.
- Flexible mixed material whip line and needle tips available.
- Comes complete with pneumatic plumbing, gauges, regulator, recharge switch and foot pedal.
- Constant, maintained pressure on cylinder set provides greater ratio and shot size control.
- Our unique design provides greater ratio and shot size control.
- Minimal maintenance and virtually no cleanup.
- Cost effective, completely portable.